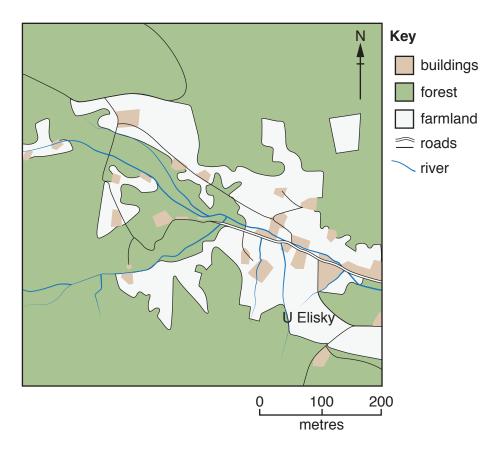

The Insert is **not** required by the Examiner.

This document consists of 9 printed pages and 3 blank pages.

Fig. 3A for Question 2

2217/12/INSERT/O/N/17

2217/12/INSERT/O/N/17

https://xtremepape.rs/