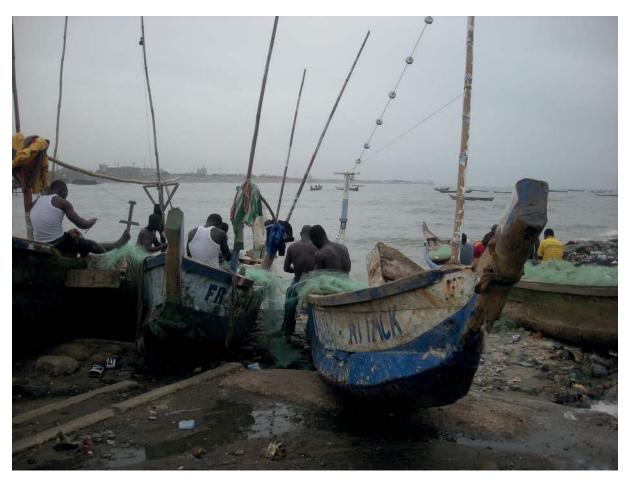

# **READ THESE INSTRUCTIONS FIRST**

The Insert contains Photograph A and Figs. 3A, 3B and 3C for Question 2, Fig. 4 for Question 3, Photographs B and C for Question 4, Photographs D, E and F for Question 5, and Fig. 9 for Question 6.